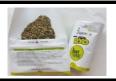

# Long Cut of Golden Herbs For Herbal Cigarettes & Herbal Cigars

**Long Cut Herbs (Cut Rag)** is specially processes for Herbal Cigarettes and Herbal Cigars but can also be used for RYO, the herbal is uniquly processed in a long cut like tobacco RYO, at he same time it can also be used for RYO and the required herbs can be mixed easily in this long cut mixture, the ready blend is much easier to mix and also to roll a cigarettes.

**Brief about Puffy Cut RYO** – in puffy cut we offer homogenized herbal mixture which is small cut and puffy in look, the required herbs can be mixed easily in this mixture and ready blend is much easier to roll in a cigarette.