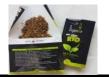

# Long Cut of Golden Herbs For Herbal Cigarettes & Herbal Cigars

**Long Cut Herbs (Cut Rag)** is specially processes for Herbal Cigarettes and Herbal Cigars but can also be used for RYO, the herbal is uniquly processed in a long cut like tobacco RYO, at he same time it can also be used for RYO and the required herbs can be mixed easily in this long cut mixture, the ready blend is much easier to mix and also to roll a cigarettes.

**Brief about Puffy Cut RYO** – in puffy cut we offer homogenized herbal mixture which is small cut and puffy in look, the required herbs can be mixed easily in this mixture and ready blend is much easier to roll in a cigarette.