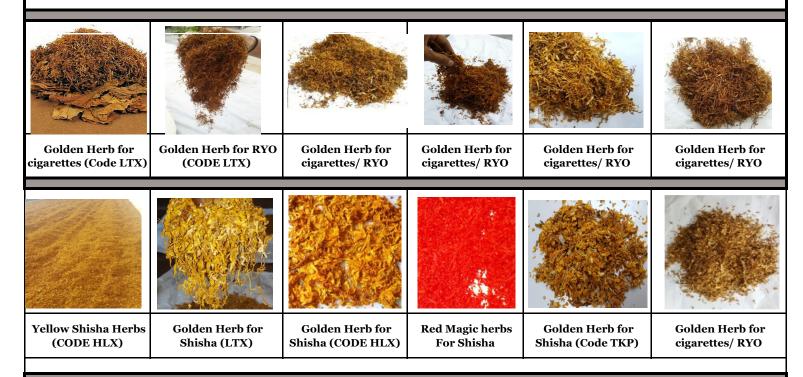

**Unique Shisha Herbs and Terpenes infused Blends for RYO - (Cut Rag Herbal Blends)** . we offer unique perfect herbs for Shisha Moasseled) Herbsfor Shishaand also terpenes infused blends for can-na-bis smokers.

# Long Cut of Golden Herbs For Herbal Cigarettes & Herbal Cigars

**Long Cut Herbs (Cut Rag)** is specially processes for Herbal Cigarettes and Herbal Cigars but can also be used for RYO, the herbal is uniquly processed in a long cut like tobacco RYO, at he same time it can also be used for RYO and the required herbs can be mixed easily in this long cut mixture, the ready blend is much easier to mix and also to roll a cigarettes.

# **Dry Herbs for Herbal Shisha**

We offer unique herbal Shisha and we are extremely excited to reveal India's "Hats OFF" product! The best blended "Herbal Shisha/ Molasses" which is 100% FREE from - "Tobacco & Nicotine", PURELY a NON-TOBACCO PRODUCT. We offer the best ever product as Non tobacco Herbal Shisha /Hukka Molasses which is 100% tobacco nicotine free alternative and have many unique competitive advantages over other brands of the market. The ingredients are potent, legal and non addictive herbs with a unique BUZZ where smokers can enjoy a real BUZZ in Herbal Shisha. This is "The Next Generations' Shisha". We also offer Ready Dry and Marinated Herbs for Shisha/ Molasses or Hookah.

**HLX Golden Herb** 

HLX Off white/ golden

LTX Cig. Cut

LTX Golden

HERB - TKP

Off white French Herb (KML)

**Ready Shisha** 

**Marinated Natural** 