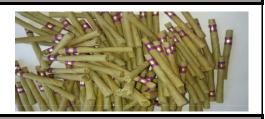

# Long Cut of Golden Herbs For Herbal Cigarettes & Herbal Cigars

**Long Cut Herbs (Cut Rag)** is specially processes for Herbal Cigarettes and Herbal Cigars but can also be used for RYO, the herbal is uniquly processed in a long cut like tobacco RYO, at he same time it can also be used for RYO and the required herbs can be mixed easily in this long cut mixture, the ready blend is much easier to mix and also to roll a cigarettes.

**Brief about Puffy Cut RYO** – in puffy cut we offer homogenized herbal mixture which is small cut and puffy in look, the required herbs can be mixed easily in this mixture and ready blend is much easier to roll in a cigarette.