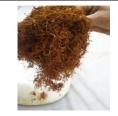

**Brief about RYO long Cut RYO** – The color of these herbs are brown like tobacco and it is specially cut in to long threads in a size of below 0.50 mm cut (LONG CUT) like a rolling RYO tobacco, the herbs can be mixed in long cut easily, specially long cut is very good for filling cigarette tubes also to roll a cigarette.

Green Color Fine Grinded or Shredded cut (puffy cut)

Green Color green gold mix long cut

Green Color Fine Grinded or Shredded cut (puffy cut)

Brown tobacco type RYO Cut (Thread cut 0.25 mm)

Brown tobacco type RYO Cut (Thread cut 0.25 mm)