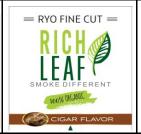

#### Brief Green Herbs blend in Tobacco flavors (RYO)

| Prices                                | 30 gm Pouch<br>(Retail Prices) | 30 gm Pouch<br>(Distributor<br>Prices) | Bulk Prices/<br>Kg. (up to 100<br>kg.) | Bulk Prices/ Kg.<br>(Over 100 kg.) | Pouches MOQ for<br>Distributor prices |
|---------------------------------------|--------------------------------|----------------------------------------|----------------------------------------|------------------------------------|---------------------------------------|
| Tobacco flavored (Green<br>Herbs) RYO | \$3.00                         | \$2.25                                 | \$35.00                                | \$29.75                            | 5000 Pouches                          |

We also offer Green Herbs RYO in tobacco and cigar flavors also in branded cigarette flavors like - Marl boro flavor, Wins ton flavor. Cigar Flavor. Virginia Flavor and also offer in different leading branded Cigarette & Cigar flavors in Herbal.