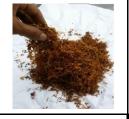

**Brief about RYO long Cut RYO** – The color of these herbs are brown like tobacco and it is specially cut in to long threads in a size of below 0.50 mm cut (LONG CUT) like a rolling RYO tobacco, the herbs can be mixed in long cut easily, specially long cut is very good for filling cigarette tubes also to roll a cigarette.

Green Color Fine Grinded or Shredded cut (puffy cut)

Green Color green gold mix long cut

Green Color Fine Grinded or Shredded cut (puffy cut)

Brown tobacco type RYO Cut (Thread cut 0.25 mm)

Brown tobacco type RYO Cut (Thread cut 0.25 mm)