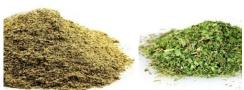

#### Type of Cuts/ Texture we Offer

Types of CUTS in RYO – We offer 2 types of CUTS in RYO, 1. Fine Grinded or Shredded cut (puffy cut) and other long cut RYO like Thread type instead grinded).

**Brief about Puffy Cut RYO – Puffy** is green color herbs as puffy cut we offer homogenized meshed herbs as a ready blend, herbs are in square shredded small cuts and puffy in look, the required herbs can be mixed easily in your herbal blends and smeshed or already grinded, no need to use a grinder, its all ready blend is mixture which is easier to mix in your herbal mixture and to fill a blunt or to fill in a cigarette.

Green Color Fine Grinded or Shredded cut (puffy cut)

Green Color green gold mix long cut

Green Color Fine Grinded or Shredded cut (puffy cut)

Brown tobacco type RYO Cut (Thread cut 0.25 mm)

Brown tobacco type RYO Cut (Thread cut 0.25 mm)