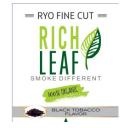

#### **Herbal RYO in Tobacco flavors (Long thread cut)**

We also offer RYO in virgina tobacco color cuts, its long cut or hair cut (0.25 mm) - and color is brown like tobacco color - we offer long cut as Natural as well as branded Cigarette flavors & Tob. acco and cigar flavors like Marl boro flavor, Wins ton flavor, Cigar Flavor, Virginia Flavor and also offer in different leading branded Cigarette & Cigar flavors in Herbal.

Winston Flavor

Virginia

Turkish Tobacco

Rich-Field Flavor

Mint

Havana

Cigar Flavor

**Black Tobacco** 