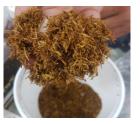

**Brief about RYO long Cut RYO** – The color of these herbs are brown like tobacco and it is specially cut in to long threads in a size of below 0.50 mm cut (LONG CUT) like a rolling RYO tobacco, the herbs can be mixed in long cut easily, specially long cut is very good for filling cigarette tubes also to roll a cigarette.

Green Color Fine Grinded or Shredded cut (puffy cut)

Green Color green gold mix long cut

Green Color Fine Grinded or Shredded cut (puffy cut)

Brown tobacco type RYO Cut (Thread cut 0.25 mm)

Brown tobacco type RYO Cut (Thread cut 0.25 mm)